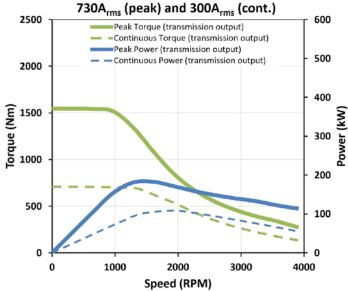

## When paired with iM-225DX-D: Power and Torque Curves @ 350Vdc 730A (neak) and 300A (cont.)