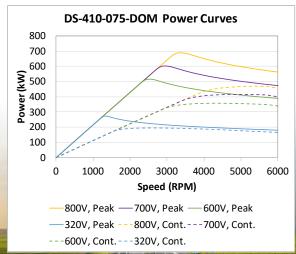

DS-410-75: Peak Torque of > 2000Nm at 300 /600 Arms (SOM/DOM) and peak power of 500kW (DOM) or more!\*

\*(SOM = Series Wound Cores, DOM = Parallel Wound Cores)

## **FEATURES**

- Peak torque 2000Nm at 600Arms per motor (DOM)\*
- Peak speed 6kRPM
- Peak power above 500kW (DOM)\* at VDC > 600
- Mass 220kg
- Includes Oil Pump, Sump
- Includes integral water/oil heat exchanger
- Requires use of two 3-phase inverters and contains two resolvers
- Peak efficiencies > 95%
- World class power density
- Typical Coolant Inlet Temperate up to 90°C
- Typical Coolant Flow Rate 32LPM
- ODC Bus Voltage to 850V
- Performance curves shown at 600Arms\*
- Rated Peak Operating Time = 60 sec
- Motor Rotational Inertia
  I.24 kg-m²