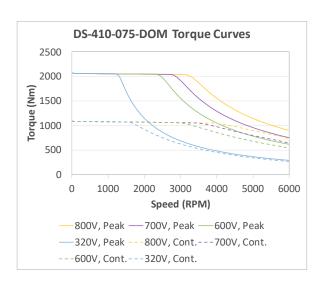

DS-410-75: Peak Torque of > 2000Nm at 300 /600 Arms (SOM/DOM) and peak power of 500kW (DOM) or more!\*

\*(SOM = Series Wound Cores, DOM = Parallel Wound Cores)

## **FEATURES**

- Peak torque 2000Nm at 600Arms per motor (DOM)\*
- Peak speed 6kRPM
- Peak power above 500kW (DOM)\* at VDC > 600
- Mass 220kg
- Includes Oil Pump, Sump
- Includes integral water/oil heat exchanger
- Requires use of two 3-phase inverters and contains two resolvers
- Peak efficiencies > 95%
- World class power density
- Typical Coolant Inlet Temperate up to 90°C
- Typical Coolant Flow Rate 32LPM
- ODC Bus Voltage to 850V
- Performance curves shown at 600Arms\*
- Rated Peak Operating Time = 60 sec
- Motor Rotational Inertia
  I.24 kg-m²