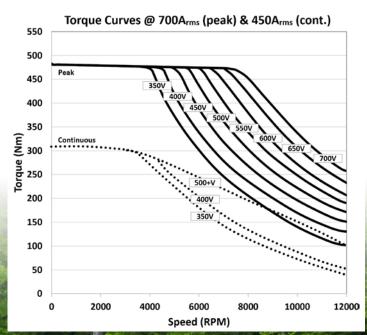

The SS-250 is currently available with a 115mm stack length. This mighty yet small workhorse develops up to 500 Nm and 375 kW [500hp].

## **FEATURES**

- Peak torque 500Nm
- Peak speed 12kRPM
- Peak power 375kW @ 700Vdc
- Mass 57kg
- Peak efficiencies > 95%
- DC bus voltage up to 850V
- Includes oil pump, sump & integral oil to water heat exchanger
- Oil aux (external) connection points provided but not required
- Typical oil temperature of up to 90°C
- Typical oil flow rate 8 to 15 LPM
- Rated peak operating time 30 sec
- Motor rotational inertia 0.085 kg-m<sup>2</sup>