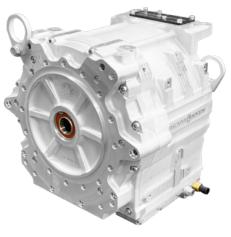

## SS-250 GEN2 SINGLE STACK MOTOR

Made with BorgWarner HVH250-115 Motor Core

The SS-250-115 is a powerful, durable and rugged electric motor / generator with integral sump, mechanical oil pump and heat exchanger for use in on- and off-road highway vehicles, power generation and other special high power applications.

The SS-250 is currently available with a 115mm stack length. This mighty yet small workhorse develops up to 500 Nm and 375 kW [500hp].

## **FEATURES**

- Peak torque 500Nm
- Peak speed 12kRPM
- Peak power 375kW @ 700Vdc
- Mass 57kg
- Peak efficiencies > 95%
- DC bus voltage up to 850V
- Includes oil pump, sump & integral oil to water heat exchanger
- Oil aux (external) connection points provided but not required
- Typical oil temperature of up to 90°C
- Typical oil flow rate 8 to 15 LPM
- Rated peak operating time 30 sec
- Motor rotational inertia 0.085 kg-m<sup>2</sup>