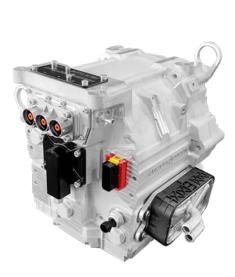

## SS-250 GEN2 SINGLE STACK MOTOR

Made with BorgWarner HVH250-115 Motor Core

The SS-250-115 is a powerful, durable and rugged electric motor / generator with integral sump, mechanical oil pump and heat exchanger for use in on- and off-road highway vehicles, power generation and other special high power applications.

The SS-250 is currently available with a 115mm stack length. This mighty yet small workhorse develops up to 500 Nm and 375 kW [500hp].

## **FEATURES**

- Peak torque 500Nm
- Peak speed 12kRPM
- Peak power 375kW @ 700Vdc
- Mass 57kg
- Peak efficiencies > 95%
- DC bus voltage up to 850V
- Includes oil pump, sump & integral oil to water heat exchanger
- Oil aux (external) connection points provided but not required
- Typical oil temperature of up to 90°C
- Typical oil flow rate 8 to 15 LPM
- Rated peak operating time 30 sec
- Motor rotational inertia 0.085 kg-m<sup>2</sup>