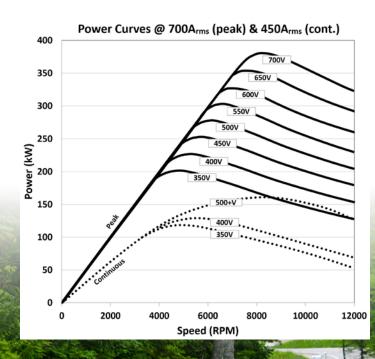

The SS-250 is currently available with a 115mm stack length. This mighty yet small workhorse develops up to 500 Nm and 375 kW [500hp].

## **FEATURES**

- Peak torque 500Nm
- Peak speed 12kRPM
- Peak power 375kW @ 700Vdc
- Mass 57kg
- Peak efficiencies > 95%
- DC bus voltage up to 850V
- Includes oil pump, sump & integral oil to water heat exchanger
- Oil aux (external) connection points provided but not required
- Typical oil temperature of up to 90°C
- Typical oil flow rate 8 to 15 LPM
- Rated peak operating time 30 sec
- Motor rotational inertia 0.085 kg-m<sup>2</sup>