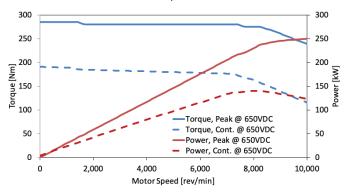

## If Paired with CM200DZ:

| Peak Torque | 2300 Nm to the wheels |
|-------------|-----------------------|
| Peak Power  | 250 kW                |
| Gear Ratio  | 8.28:1                |
| Mass        | ~90 kg                |
| Launch      | 2021                  |

iDM250 Performance, Peak Vs. Continuous

CASCADIA CMOTION cascadiamotion.com +1-503-344-5085

Point Camera Here