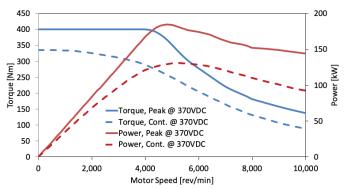

## Mid Voltage 200-420 VDC

| If Paired with CM200DX: |                       |
|-------------------------|-----------------------|
| Peak Torque             | 3400 Nm to the wheels |
| Peak Power              | 190 kW                |
| Gear Ratio              | 8.28:1                |
| Mass                    | ~90 kg                |
| Launch                  | 2021                  |

iDM190 Performance, Peak Vs. Continuous