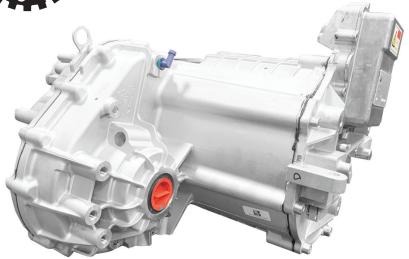

The EDM is an integrated electric powertrain solution featuring the HVH250 motor + 8.28:1 gearing and differential.

## FEATURES

- Single package to reduce complexity for vehicle integrators and manufacturers
- Utilizes components already proven in production
- Motor & Gearbox: BorgWarner eDM (based on HVH250-115D motor and 8.28:1 gearing)
- Packaging friendly